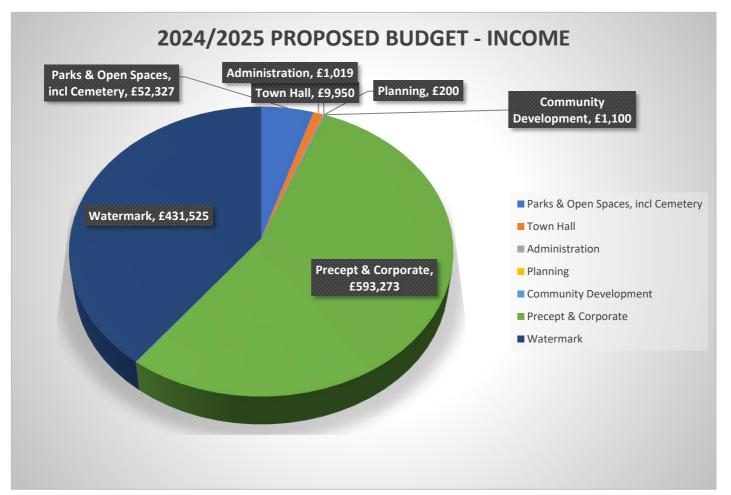

## Budget breakdown 2024/2025

Attached is the detailed breakdown of council's proposed budget for 2024/2025, showing cost centre codes ('departments') and combined account codes (categories of expenditure across the council combined).

The detailed budgets show budget and actual expenditure for last financial year (2022/2023), current year to end of November (2023/2024), and the proposed budget for next financial year (2024/2025).

Below is a summary comparison of area <u>net revenue</u> requirements, which shows the increases in budget from 2023/2024 to 2024/2025.

Comparison of net revenue requirements with previous years

|                     | 2023-2024 | 2024-2025 | Difference |
|---------------------|-----------|-----------|------------|
| Town Hall           | £ 463,670 | £ 478,385 | £ 14,715   |
| Parks & Open Spaces | £ 66,160  | £ 74,613  | £ 8,453    |
| The Watermark       | £ 33,866  | £ 35,775  | £ 1,909    |
|                     | £ 563,696 | £ 588,773 | £ 25,077   |

The illustrations below show income and expenditure within the proposed budget.