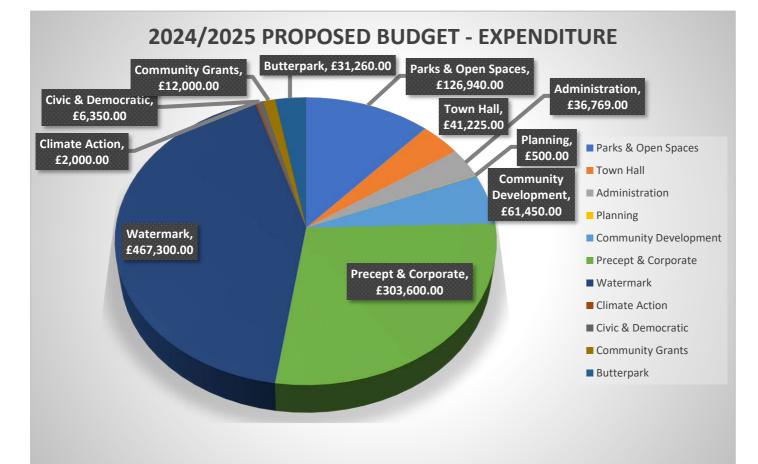

## Budget breakdown 2024/2025

Attached is the detailed breakdown of council's proposed budget for 2024/2025, showing cost centre codes ('departments') and combined account codes (categories of expenditure across the council combined).

The detailed budgets show budget and actual expenditure for last financial year (2022/2023), current year to end of November (2023/2024), and the proposed budget for next financial year (2024/2025).

Below is a summary comparison of area <u>net revenue</u> requirements, which shows the increases in budget from 2023/2024 to 2024/2025.

Comparison of net revenue requirements with previous years

|                     | 2023-2024 | 2024-2025 | Difference |
|---------------------|-----------|-----------|------------|
| Town Hall           | £ 463,670 | £ 478,385 | £ 14,715   |
| Parks & Open Spaces | £ 66,160  | £ 74,613  | £ 8,453    |
| The Watermark       | £ 33,866  | £ 35,775  | £ 1,909    |
|                     | £ 563,696 | £ 588,773 | £ 25,077   |

The illustrations below show income and expenditure within the proposed budget.